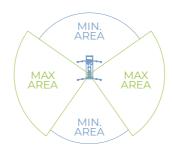

### **WORKING DIAGRAM**

• WORKING AREA WITH IN-SHAPE STABILIZATION

# 





MAN TGM 18.290 - 4X2 BB CH - PASSO 3875

### INFO

### OUTRIGGERS HE+HE



WORKING HEIGHT **74,50 m** 



BASKET HEIGHT **72,50 m** 



MAX OUTREACH
39,50 m



BASKET LOAD CAPACITY 600 kg



BASKET SIZE **2300/3600x900x1100 mm** 



BASKET ROTATION **360°** 



CONTROLS **Electric** 



TURRET ROTATION 700°



GVW **32 ton** 





DIMENSIONS STABILISERS WITH MAX AREA

# STANDARD ACCESSORIES

## **DATA SHEET**

- SOCAGE convertible basket possibility (Eternit)
- · 2nd Jib 180 ° manual rotation
- · Possibility of winch on removable JIB
- · Automatic stabilization
- Partially stabilized working areas
- Automatic closing
- Basket control station with console on Socage design including joystick and 7 "LCD display with real-time information
- · Intercom with headphones for basket-ground communication
- Main and auxiliary motor start/stop control from the basket
- Multifunction radio remote control for emergency control of the aerial part from the ground and stabilization
- · 2 fixed roto-lamp on the vehicle cabin
- Socket 230V/400V
- $\boldsymbol{\cdot}$  Heat exchanger on the hydraulic system
- · 2 folding sides, 2 f