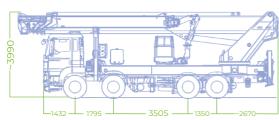

### **WORKING DIAGRAM**

• WORKING AREA WITH IN-SHAPE STABILIZATION

# 





MAN TGM 18.290 - 4X2 BB CH - PASSO 3875

### INFO

### OUTRIGGERS HE+HE



WORKING HEIGHT **74,50 m** 



BASKET HEIGHT **72,50 m** 



MAX OUTREACH
39,50 m



BASKET LOAD CAPACITY 600 kg



BASKET SIZE **2300/3600x900x1100 mm** 



BASKET ROTATION **360°** 



CONTROLS **Electric** 



TURRET ROTATION 700°



GVW **32 ton** 





DIMENSIONS STABILISERS WITH MAX AREA

# STANDARD ACCESSORIES

## **DATA SHEET**

- SOCAGE convertible basket possibility (Eternit)
- · 2nd Jib 180 ° manual rotation
- · Possibility of winch on removable JIB
- · Automatic stabilization
- Partially stabilized working areas
- Automatic closing
- Basket control station with console on Socage design including joystick and 7 "LCD display with real-time information
- · Intercom with headphones for basket-ground commun