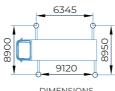

### **WORKING DIAGRAM**

• WORKING AREA WITH IN-SHAPE STABILIZATION

# 





MAN TGM 18.290 - 4X2 BB CH - PASSO 3875

### INFO

### OUTRIGGERS HE+HE



WORKING HEIGHT **74,50 m** 



BASKET HEIGHT **72,50 m** 



MAX OUTREACH
39,50 m



BASKET LOAD CAPACITY 600 kg



BASKET SIZE **2300/3600x900x1100 mm** 



BASKET ROTATION **360°** 



CONTROLS **Electric** 



TURRET ROTATION 700°



GVW **32 ton** 





DIMENSIONS STABILISERS WITH MAX AREA

# STANDARD ACCESSORIES

## **DATA SHEET**

- SOCAGE convertible basket possibility (Eternit)
- · 2nd Jib 180 ° manual rotation
- · Possibility of winch on removable JIB
- · Automatic stabilization
- Partially stabilized working areas
- Automatic closing
- Basket control station with console on Socage design including joystick and 7 "LCD display with real-time information
- · Intercom with headphones for basket-ground communication
- Main and auxiliary motor start/stop control from the basket
- Multifunction radio remote control for emergency control of the aerial part from the ground and stabilization
- · 2 fixed roto-lamp on the vehicle cabin
- Socket 230V/400V
- $\boldsymbol{\cdot}$  Heat exchanger on the hydraulic system
- · 2 folding sides, 2 fix