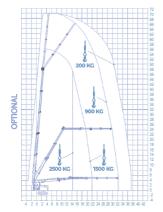

### **WORKING DIAGRAM**

• WORKING AREA WITH IN-SHAPE STABILIZATION

### OUTRIGGERS HE+HE

WORKING HEIGHT **74,50 m** 

BASKET HEIGHT **72,50 m** 

MAX OUTREACH
39,50 m

BASKET LOAD CAPACITY 600 kg

BASKET SIZE **2300/3600x900x1100 mm** 

BASKET ROTATION **360°** 

CONTROLS **Electric** 

TURRET ROTATION 700°

GVW **32 ton** 

DIMENSIONS STABILISERS WITH MAX AREA