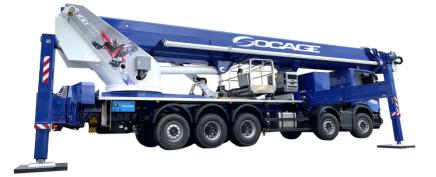

## 🟑 DATA SHEET

- . Extendable aluminum basket with dimensions 2300/3600 x900x1100 mm
- SOCAGE convertible basket possibility (Eternit)
- Basket rotation 180°+180°
- Rotation turret 700°
- Automatic stabilization
- Partially stabilized work areas
- Basket control station with console on Socage design including joystick and 7 "LCD display with real-time information
- Intercom with headphones for basket-ground communication
- · Main and auxiliary motor start / stop control from the basket
- Multifunction radio remote control for emergency control of the aerial part from the ground and stabilization
- Automatic PTO deactivation 2 fixed roto-lamp on the vehicle cabin
- Socket 230V / 400V
- . Heat exchanger on the hydraulic system
- 2 folding sides, 2 fixed (h 150 mm)
- 4 plates to stand to the ground
- Anti-corrosion treatment on unpainted compo-nents