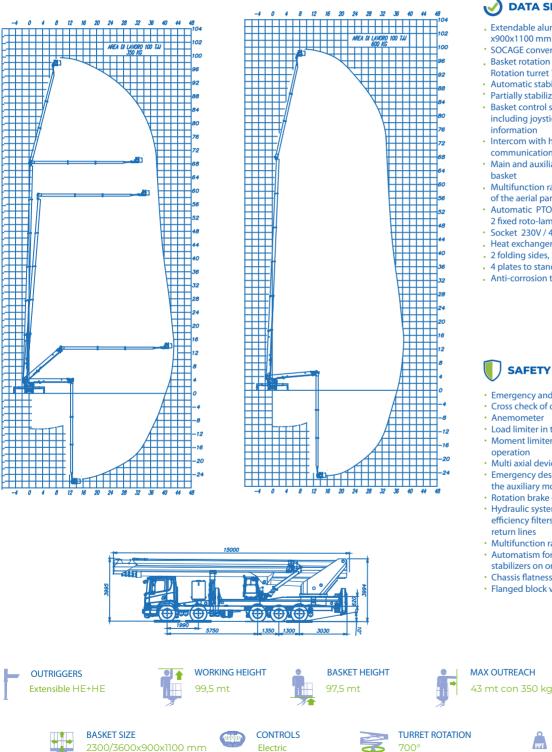

WORKING DIAGRAM

## 🟑 DATA SHEET

- . Extendable aluminum basket with dimensions 2300/3600 x900x1100 mm
- SOCAGE convertible basket possibility (Eternit)
- Basket rotation 180°+180°
- Rotation turret 700°
- Automatic stabilization
- Partially stabilized work areas
- Basket control station with console on Socage design including joystick and 7 "LCD display with real-time information
- Intercom with headphones for basket-ground communication
- · Main and auxiliary motor start / stop control from the basket
- Multifunction radio remote control for emergency control of the aerial part from the ground and stabilization
- Automatic PTO deactivation 2 fixed roto-lamp on the vehicle cabin
- Socket 230V / 400V
- . Heat exchanger on the hydraulic system
- 2 folding sides, 2 fixed (h 150 mm)
- 4 plates to stand to the ground
- Anti-corrosion treatment on unpainted compo-nents

## SAFETY DATA

- Emergency and stop button
  Cross check of open stabilizers
- Anemometer
- · Load limiter in the basket
- Moment limiter with double safety and control of correct operation
- Multi axial device for visual control of frame stabilization Emergency descent with electric pump (in the absence of
  - the auxiliary motor)
  - Rotation brake of the turret with automatic insertion Hydraulic system with differentiated filtering with high efficiency filters both on the delivery lines and on the
  - return lines
  - Multifunction radio control for emergency control · Automatism for rotation lock with extension of the
  - stabilizers on one side only