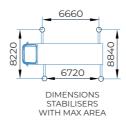

### • WORKING AREA WITH IN-SHAPE STABILIZATION

IVECO S-WAY

## STANDARD ACCESSORIES

- SOCAGE convertible basket possibility (Eternit)
- · 2nd Jib 180 ° manual rotation
- · Possibility of winch on removable JIB
- · Automatic stabilization
- Partially stabilized working areas
- Automatic closing
- Basket control station with console on Socage design including joystick and 7 "LCD display with real-time information
- Intercom with headphones for basket-ground communication
- Main and auxiliary motor start/stop control from the basket
- Multifunction radio remote control for emergency control of the aerial part from the ground and stabilization
- · 2 fixed roto-lamp on the vehicle cabin
- Socket 230V/400V
- Heat exchanger on the hydraulic system
- · 2 folding sides, 2 fixed (h 150 mm)
- 4 plates to stand to the ground
- Anti-corrosion treatment on unpainted components