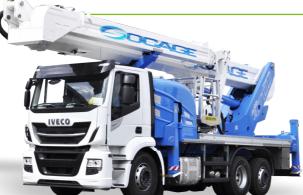

#### **WORKING DIAGRAM**

### • WORKING AREA WITH IN-SHAPE STABILIZATION







IVECO S-WAY

#### INFO

#### OUTRIGGERS HE+HE



WORKING HEIGHT 47,70 m



BASKET HEIGHT 45,70 m



MAX OUTREACH 35,00 m



BASKET LOAD CAPACITY 600 kg



BASKET SIZE **2200/3600x900x1100 mm** 



BASKET ROTATION 360°



CONTROLS **Electric** 



TURRET ROTATION 700°



GVW **26 ton** 





## STANDARD ACCESSORIES



- SOCAGE convertible basket possibility (Eternit)
- · 2nd Jib 180 ° manual rotation
- · Possibility of winch on removable JIB
- · Automatic stabilization
- Partially stabilized working areas
- Automatic closing
- Basket control station with console on Socage design including joystick and 7 "LCD display with real-time information
- Intercom with headphones for basket-ground communication
- Main