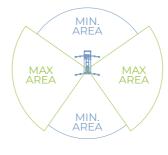

### • WORKING AREA WITH IN-SHAPE STABILIZATION

IVECO S-WAY

## STANDARD ACCESSORIES

- SOCAGE convertible basket possibility (Eternit)
- · 2nd Jib 180 ° manual rotation
- · Possibility of winch on removable JIB
- · Automatic stabilization
- Partially stabilized working areas
- Automatic closing
- Basket control station with console on Socage design including joystick and 7 "LCD display with real-time information
- Intercom with headphones for basket-ground communication
- Main and auxiliary motor start/stop control from the basket
- Multifunction radio remote control for emergency control of the aerial part from the ground and stabilization
- · 2 fixed roto-lamp on the vehicle cabin
- Socket 230V/400V
- Heat exchanger on the hydraulic system
- · 2 folding sides, 2 fixed (h 150 mm)
- 4 plates to stand to the ground
- Anti-corrosion treatment on unpainted components