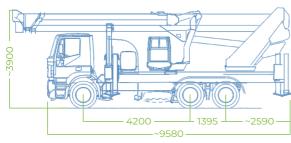

#### **WORKING DIAGRAM**

### • WORKING AREA WITH IN-SHAPE STABILIZATION

IVECO S-WAY

#### OUTRIGGERS HE+HE

WORKING HEIGHT 47,70 m

BASKET HEIGHT 45,70 m

MAX OUTREACH 35,00 m

BASKET LOAD CAPACITY 600 kg

BASKET SIZE **2200/3600x900x1100 mm** 

BASKET ROTATION 360°

CONTROLS **Electric** 

TURRET ROTATION 700°

GVW **26 ton** 