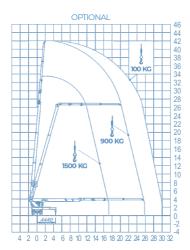

#### **WORKING DIAGRAM**

### • WORKING AREA WITH IN-SHAPE STABILIZATION

IVECO S-WAY

#### OUTRIGGERS HE+HE

WORKING HEIGHT 47,70 m

BASKET HEIGHT 45,70 m

MAX OUTREACH 35,00 m

BASKET LOAD CAPACITY 600 kg

BASKET SIZE **2200/3600x900x1100 mm** 

BASKET ROTATION 360°

CONTROLS **Electric** 

TURRET ROTATION 700°

GVW **26 ton** 