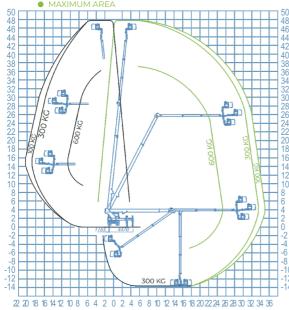

#### **WORKING DIAGRAM**

### • WORKING AREA WITH IN-SHAPE STABILIZATION

IVECO S-WAY

#### OUTRIGGERS HE+HE

WORKING HEIGHT 47,70 m

BASKET HEIGHT 45,70 m

MAX OUTREACH 35,00 m

BASKET LOAD CAPACITY 600 kg

BASKET SIZE **2200/3600x900x1100 mm** 

BASKET ROTATION 360°

CONTROLS **Electric** 

TURRET ROTATION 700°

GVW **26 ton** 