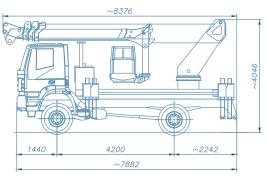

**OUTRIGGERS** Exstensible HE+HE

WORKING HEIGHT 34.8 mt

**BASKET HEIGHT** 32.8 mt

MAX OUTREACH

**BASKET LOAD CAPACITY** 400 kg

CO NTROLS

**GVW** 16 ton

**BASKET SIZE** 2300/3600x900x1100 mm