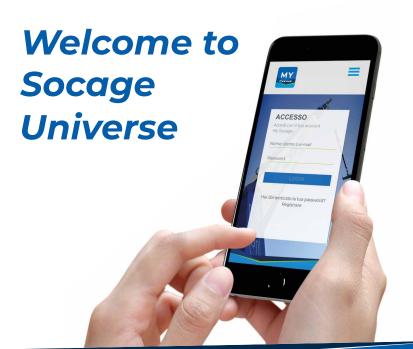

#### MY SOCAGE

From your smartphone, tablet or pc via My Socage you can:

- · Connect your platforms to Socage's software
- $\cdot$  Find spare parts quickly and easily
- · Request remote diagnosis via Socage Connect
- · Manage the working hours of your platforms

My Socage connects your platforms with what matters the most to you.