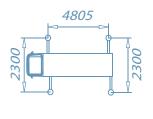

**OUTRIGGERS** Exstensible HE+HE

WORKING HEIGHT 34.8 mt

**BASKET HEIGHT** 32.8 mt

MAX OUTREACH

**BASKET LOAD CAPACITY** 400 kg

CO NTROLS

**GVW** 16 ton

**BASKET SIZE** 2300/3600x900x1100 mm