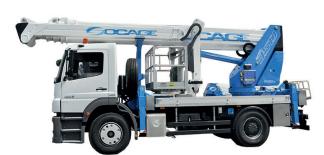

### **WORKING DIAGRAM**

**OUTRIGGERS** Exstensible HE+HE

WORKING HEIGHT 34.8 mt

**BASKET HEIGHT** 32.8 mt

MAX OUTREACH

**BASKET LOAD CAPACITY** 400 kg

CO NTROLS

**GVW** 16 ton

**BASKET SIZE** 2300/3600x900x1100 mm