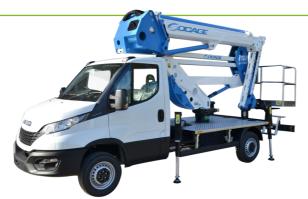

#### **WORKING DIAGRAM**

## INFO

## STANDARD ACCESSORIES

#### MAXIMUM AREA OUTRIGGERS 20 WORKING HEIGHT 20,30 m 18 BASKET HEIGHT 18,30 m 16 MAX OUTREACH 14 9,50 m BASKET LOAD CAPACITY 12 230 kg 10 BASKET SIZE 1400x700x1100 mm 8 BASKET ROTATION 90° + 90° 230 KG 6 160 CONTROLS **Electric** TURRET ROTATION 700° 2 GVW 0 3,5 ton 2 2 8 0 4 6 10

# [a] AUTOMATIC STABILIZATION

The **SPEED** function is a new solution present in Socage's Aerial Working Platforms on Chassis. It brings great advantages including increasing safety and facilitating the correct use of the necessary stabilization maneuver to start working. With a single button, even from the basket, it allows to obtain stabilization in a safe, simple and fast way, quickly overcoming the irregularities of the ground.

## **O** DAT