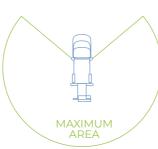

#### **WORKING DIAGRAM**

#### MAXIMUM AREA OUTRIGGERS 20 WORKING HEIGHT 20,30 m 18 BASKET HEIGHT 18,30 m 16 MAX OUTREACH 14 9,50 m BASKET LOAD CAPACITY 12 230 kg 10 BASKET SIZE 1400x700x1100 mm 8 BASKET ROTATION 90° + 90° 230 KG 6 160 CONTROLS **Electric** TURRET ROTATION 700° 2 GVW 0 3,5 ton 2 2 8 0 4 6 10