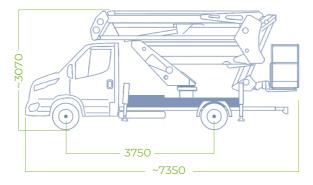

#### MAXIMUM AREA OUTRIGGERS 20 WORKING HEIGHT 20,30 m 18 BASKET HEIGHT 18,30 m 16 MAX OUTREACH 14 9,50 m BASKET LOAD CAPACITY 12 230 kg 10 BASKET SIZE 1400x700x1100 mm 8 BASKET ROTATION 90° + 90° 230 KG 6 160 CONTROLS **Electric** TURRET ROTATION 700° 2 GVW 0 3,5 ton 2 2 8 0 4 6 10