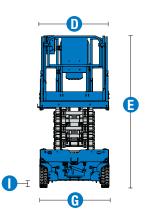

## **Specifications**

| Models                                                                                                                                                                                                                                                                                                                                                                                                                                                                                                                                                                                                                                                                                                                                                                                                                                                                                                                                                                                                                                                                                                                                                                                                                                                                                                                                                                                                                                                                                                                                                                                                                                                                                                                                                                                                                                                                                                                                                                                            | GS-4046    |         |
|---------------------------------------------------------------------------------------------------------------------------------------------------------------------------------------------------------------------------------------------------------------------------------------------------------------------------------------------------------------------------------------------------------------------------------------------------------------------------------------------------------------------------------------------------------------------------------------------------------------------------------------------------------------------------------------------------------------------------------------------------------------------------------------------------------------------------------------------------------------------------------------------------------------------------------------------------------------------------------------------------------------------------------------------------------------------------------------------------------------------------------------------------------------------------------------------------------------------------------------------------------------------------------------------------------------------------------------------------------------------------------------------------------------------------------------------------------------------------------------------------------------------------------------------------------------------------------------------------------------------------------------------------------------------------------------------------------------------------------------------------------------------------------------------------------------------------------------------------------------------------------------------------------------------------------------------------------------------------------------------------|------------|---------|
| Measurements                                                                                                                                                                                                                                                                                                                                                                                                                                                                                                                                                                                                                                                                                                                                                                                                                                                                                                                                                                                                                                                                                                                                                                                                                                                                                                                                                                                                                                                                                                                                                                                                                                                                                                                                                                                                                                                                                                                                                                                      | US         | Metric  |
| Working height max indoor <sup>(1)</sup>                                                                                                                                                                                                                                                                                                                                                                                                                                                                                                                                                                                                                                                                                                                                                                                                                                                                                                                                                                                                                                                                                                                                                                                                                                                                                                                                                                                                                                                                                                                                                                                                                                                                                                                                                                                                                                                                                                                                                          | 45 ft      | 13.89 m |
| Working height max outdoor <sup>(1)</sup>                                                                                                                                                                                                                                                                                                                                                                                                                                                                                                                                                                                                                                                                                                                                                                                                                                                                                                                                                                                                                                                                                                                                                                                                                                                                                                                                                                                                                                                                                                                                                                                                                                                                                                                                                                                                                                                                                                                                                         | 29 ft      | 9.01 m  |
| A Platform height max indoor                                                                                                                                                                                                                                                                                                                                                                                                                                                                                                                                                                                                                                                                                                                                                                                                                                                                                                                                                                                                                                                                                                                                                                                                                                                                                                                                                                                                                                                                                                                                                                                                                                                                                                                                                                                                                                                                                                                                                                      | 39 ft      | 11.89 m |
| Platform height max outdoor                                                                                                                                                                                                                                                                                                                                                                                                                                                                                                                                                                                                                                                                                                                                                                                                                                                                                                                                                                                                                                                                                                                                                                                                                                                                                                                                                                                                                                                                                                                                                                                                                                                                                                                                                                                                                                                                                                                                                                       | 23 ft      | 7.01 m  |
| B Platform height - stowed                                                                                                                                                                                                                                                                                                                                                                                                                                                                                                                                                                                                                                                                                                                                                                                                                                                                                                                                                                                                                                                                                                                                                                                                                                                                                                                                                                                                                                                                                                                                                                                                                                                                                                                                                                                                                                                                                                                                                                        | 4 ft 9 in  | 1.45 m  |
| Platform length - outside                                                                                                                                                                                                                                                                                                                                                                                                                                                                                                                                                                                                                                                                                                                                                                                                                                                                                                                                                                                                                                                                                                                                                                                                                                                                                                                                                                                                                                                                                                                                                                                                                                                                                                                                                                                                                                                                                                                                                                         | 7 ft 5 in  | 2.26 m  |
| Platform length - outside, extended                                                                                                                                                                                                                                                                                                                                                                                                                                                                                                                                                                                                                                                                                                                                                                                                                                                                                                                                                                                                                                                                                                                                                                                                                                                                                                                                                                                                                                                                                                                                                                                                                                                                                                                                                                                                                                                                                                                                                               | 10 ft 5 in | 3.18 m  |
| Slide-out platform extension deck - length                                                                                                                                                                                                                                                                                                                                                                                                                                                                                                                                                                                                                                                                                                                                                                                                                                                                                                                                                                                                                                                                                                                                                                                                                                                                                                                                                                                                                                                                                                                                                                                                                                                                                                                                                                                                                                                                                                                                                        | 3 ft       | 0.91 m  |
| Platform width - outside                                                                                                                                                                                                                                                                                                                                                                                                                                                                                                                                                                                                                                                                                                                                                                                                                                                                                                                                                                                                                                                                                                                                                                                                                                                                                                                                                                                                                                                                                                                                                                                                                                                                                                                                                                                                                                                                                                                                                                          | 3 ft 10 in | 1.18 m  |
| Guardrail height                                                                                                                                                                                                                                                                                                                                                                                                                                                                                                                                                                                                                                                                                                                                                                                                                                                                                                                                                                                                                                                                                                                                                                                                                                                                                                                                                                                                                                                                                                                                                                                                                                                                                                                                                                                                                                                                                                                                                                                  | 3 ft 7 in  | 1.10 m  |
| Toeboard height                                                                                                                                                                                                                                                                                                                                                                                                                                                                                                                                                                                                                                                                                                                                                                                                                                                                                                                                                                                                                                                                                                                                                                                                                                                                                                                                                                                                                                                                                                                                                                                                                                                                                                                                                                                                                                                                                                                                                                                   | 6 in       | 15 cm   |
| Machine Height - stowed (folding rails)                                                                                                                                                                                                                                                                                                                                                                                                                                                                                                                                                                                                                                                                                                                                                                                                                                                                                                                                                                                                                                                                                                                                                                                                                                                                                                                                                                                                                                                                                                                                                                                                                                                                                                                                                                                                                                                                                                                                                           | 8 ft 5 in  | 2.57 m  |
| Machine Height - stowed (rails lowered)                                                                                                                                                                                                                                                                                                                                                                                                                                                                                                                                                                                                                                                                                                                                                                                                                                                                                                                                                                                                                                                                                                                                                                                                                                                                                                                                                                                                                                                                                                                                                                                                                                                                                                                                                                                                                                                                                                                                                           | 6 ft 6 in  | 1.98 m  |
| European Stowed European Stowe<br>European Stowed European Stowed European Stowed European Stowed European Stowed European Stowed European Stoweg | 8 ft 2 in  | 2.48 m  |
| Length machine - stowed, extended                                                                                                                                                                                                                                                                                                                                                                                                                                                                                                                                                                                                                                                                                                                                                                                                                                                                                                                                                                                                                                                                                                                                                                                                                                                                                                                                                                                                                                                                                                                                                                                                                                                                                                                                                                                                                                                                                                                                                                 | 11 ft 6 in | 3.51 m  |
| G Width                                                                                                                                                                                                                                                                                                                                                                                                                                                                                                                                                                                                                                                                                                                                                                                                                                                                                                                                                                                                                                                                                                                                                                                                                                                                                                                                                                                                                                                                                                                                                                                                                                                                                                                                                                                                                                                                                                                                                                                           | 3 ft 10 in | 1.18 m  |
| () Wheelbase                                                                                                                                                                                                                                                                                                                                                                                                                                                                                                                                                                                                                                                                                                                                                                                                                                                                                                                                                                                                                                                                                                                                                                                                                                                                                                                                                                                                                                                                                                                                                                                                                                                                                                                                                                                                                                                                                                                                                                                      | 6 ft 1 in  | 1.85 m  |
| Ground clearance (center) - pothole guards retracted                                                                                                                                                                                                                                                                                                                                                                                                                                                                                                                                                                                                                                                                                                                                                                                                                                                                                                                                                                                                                                                                                                                                                                                                                                                                                                                                                                                                                                                                                                                                                                                                                                                                                                                                                                                                                                                                                                                                              | 5 in       | 12 cm   |
| Ground clearance - pothole guards deployed                                                                                                                                                                                                                                                                                                                                                                                                                                                                                                                                                                                                                                                                                                                                                                                                                                                                                                                                                                                                                                                                                                                                                                                                                                                                                                                                                                                                                                                                                                                                                                                                                                                                                                                                                                                                                                                                                                                                                        | 0.9 in     | 2.30 cm |