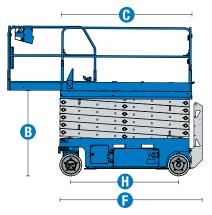

## **Specifications**

| Models                                                                                                                                                                                                                                                                                                                                                                                                                                                                                                                                                                                                                                                                                                                                                                                                                                                                                                                                                                                                                                                                                                                                                                                                                                                                                                                                                                                                                                                                                                                                                                                                                                                                                                                                                                                                                                                                                                                                                                                            | GS-4046    |         |
|---------------------------------------------------------------------------------------------------------------------------------------------------------------------------------------------------------------------------------------------------------------------------------------------------------------------------------------------------------------------------------------------------------------------------------------------------------------------------------------------------------------------------------------------------------------------------------------------------------------------------------------------------------------------------------------------------------------------------------------------------------------------------------------------------------------------------------------------------------------------------------------------------------------------------------------------------------------------------------------------------------------------------------------------------------------------------------------------------------------------------------------------------------------------------------------------------------------------------------------------------------------------------------------------------------------------------------------------------------------------------------------------------------------------------------------------------------------------------------------------------------------------------------------------------------------------------------------------------------------------------------------------------------------------------------------------------------------------------------------------------------------------------------------------------------------------------------------------------------------------------------------------------------------------------------------------------------------------------------------------------|------------|---------|
| Measurements                                                                                                                                                                                                                                                                                                                                                                                                                                                                                                                                                                                                                                                                                                                                                                                                                                                                                                                                                                                                                                                                                                                                                                                                                                                                                                                                                                                                                                                                                                                                                                                                                                                                                                                                                                                                                                                                                                                                                                                      | US         | Metric  |
| Working height max indoor <sup>(1)</sup>                                                                                                                                                                                                                                                                                                                                                                                                                                                                                                                                                                                                                                                                                                                                                                                                                                                                                                                                                                                                                                                                                                                                                                                                                                                                                                                                                                                                                                                                                                                                                                                                                                                                                                                                                                                                                                                                                                                                                          | 45 ft      | 13.89 m |
| Working height max outdoor <sup>(1)</sup>                                                                                                                                                                                                                                                                                                                                                                                                                                                                                                                                                                                                                                                                                                                                                                                                                                                                                                                                                                                                                                                                                                                                                                                                                                                                                                                                                                                                                                                                                                                                                                                                                                                                                                                                                                                                                                                                                                                                                         | 29 ft      | 9.01 m  |
| A Platform height max indoor                                                                                                                                                                                                                                                                                                                                                                                                                                                                                                                                                                                                                                                                                                                                                                                                                                                                                                                                                                                                                                                                                                                                                                                                                                                                                                                                                                                                                                                                                                                                                                                                                                                                                                                                                                                                                                                                                                                                                                      | 39 ft      | 11.89 m |
| Platform height max outdoor                                                                                                                                                                                                                                                                                                                                                                                                                                                                                                                                                                                                                                                                                                                                                                                                                                                                                                                                                                                                                                                                                                                                                                                                                                                                                                                                                                                                                                                                                                                                                                                                                                                                                                                                                                                                                                                                                                                                                                       | 23 ft      | 7.01 m  |
| B Platform height - stowed                                                                                                                                                                                                                                                                                                                                                                                                                                                                                                                                                                                                                                                                                                                                                                                                                                                                                                                                                                                                                                                                                                                                                                                                                                                                                                                                                                                                                                                                                                                                                                                                                                                                                                                                                                                                                                                                                                                                                                        | 4 ft 9 in  | 1.45 m  |
| Platform length - outside                                                                                                                                                                                                                                                                                                                                                                                                                                                                                                                                                                                                                                                                                                                                                                                                                                                                                                                                                                                                                                                                                                                                                                                                                                                                                                                                                                                                                                                                                                                                                                                                                                                                                                                                                                                                                                                                                                                                                                         | 7 ft 5 in  | 2.26 m  |
| Platform length - outside, extended                                                                                                                                                                                                                                                                                                                                                                                                                                                                                                                                                                                                                                                                                                                                                                                                                                                                                                                                                                                                                                                                                                                                                                                                                                                                                                                                                                                                                                                                                                                                                                                                                                                                                                                                                                                                                                                                                                                                                               | 10 ft 5 in | 3.18 m  |
| Slide-out platform extension deck - length                                                                                                                                                                                                                                                                                                                                                                                                                                                                                                                                                                                                                                                                                                                                                                                                                                                                                                                                                                                                                                                                                                                                                                                                                                                                                                                                                                                                                                                                                                                                                                                                                                                                                                                                                                                                                                                                                                                                                        | 3 ft       | 0.91 m  |
| Platform width - outside                                                                                                                                                                                                                                                                                                                                                                                                                                                                                                                                                                                                                                                                                                                                                                                                                                                                                                                                                                                                                                                                                                                                                                                                                                                                                                                                                                                                                                                                                                                                                                                                                                                                                                                                                                                                                                                                                                                                                                          | 3 ft 10 in | 1.18 m  |
| Guardrail height                                                                                                                                                                                                                                                                                                                                                                                                                                                                                                                                                                                                                                                                                                                                                                                                                                                                                                                                                                                                                                                                                                                                                                                                                                                                                                                                                                                                                                                                                                                                                                                                                                                                                                                                                                                                                                                                                                                                                                                  | 3 ft 7 in  | 1.10 m  |
| Toeboard height                                                                                                                                                                                                                                                                                                                                                                                                                                                                                                                                                                                                                                                                                                                                                                                                                                                                                                                                                                                                                                                                                                                                                                                                                                                                                                                                                                                                                                                                                                                                                                                                                                                                                                                                                                                                                                                                                                                                                                                   | 6 in       | 15 cm   |
| Machine Height - stowed (folding rails)                                                                                                                                                                                                                                                                                                                                                                                                                                                                                                                                                                                                                                                                                                                                                                                                                                                                                                                                                                                                                                                                                                                                                                                                                                                                                                                                                                                                                                                                                                                                                                                                                                                                                                                                                                                                                                                                                                                                                           | 8 ft 5 in  | 2.57 m  |
| Machine Height - stowed (rails lowered)                                                                                                                                                                                                                                                                                                                                                                                                                                                                                                                                                                                                                                                                                                                                                                                                                                                                                                                                                                                                                                                                                                                                                                                                                                                                                                                                                                                                                                                                                                                                                                                                                                                                                                                                                                                                                                                                                                                                                           | 6 ft 6 in  | 1.98 m  |
| European Stowed European Stowe<br>European Stowed European Stowed European Stowed European Stowed European Stowed European Stowed European Stoweg | 8 ft 2 in  | 2.48 m  |
| Length machine - stowed, extended                                                                                                                                                                                                                                                                                                                                                                                                                                                                                                                                                                                                                                                                                                                                                                                                                                                                                                                                                                                                                                                                                                                                                                                                                                                                                                                                                                                                                                                                                                                                                                                                                                                                                                                                                                                                                                                                                                                                                                 | 11 ft 6 in | 3.51 m  |
| G Width                                                                                                                                                                                                                                                                                                                                                                                                                                                                                                                                                                                                                                                                                                                                                                                                                                                                                                                                                                                                                                                                                                                                                                                                                                                                                                                                                                                                                                                                                                                                                                                                                                                                                                                                                                                                                                                                                                                                                                                           | 3 ft 10 in | 1.18 m  |
| () Wheelbase                                                                                                                                                                                                                                                                                                                                                                                                                                                                                                                                                                                                                                                                                                                                                                                                                                                                                                                                                                                                                                                                                                                                                                                                                                                                                                                                                                                                                                                                                                                                                                                                                                                                                                                                                                                                                                                                                                                                                                                      | 6 ft 1 in  | 1.85 m  |
| Ground clearance (center) - pothole guards retracted                                                                                                                                                                                                                                                                                                                                                                                                                                                                                                                                                                                                                                                                                                                                                                                                                                                                                                                                                                                                                                                                                                                                                                                                                                                                                                                                                                                                                                                                                                                                                                                                                                                                                                                                                                                                                                                                                                                                              | 5 in       | 12 cm   |
| Ground clearance - pothole guards deployed                                                                                                                                                                                                                                                                                                                                                                                                                                                                                                                                                                                                                                                                                                                                                                                                                                                                                                                                                                                                                                                                                                                                                                                                                                                                                                                                                                                                                                                                                                                                                                                                                                                                                                                                                                                                                                                                                                                                                        | 0.9 in     | 2.30 cm |