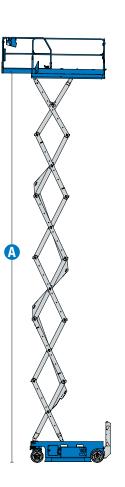

## **Specifications**

| Models                                                                                                                                                                                                                                                                                                                                                                                                                                                                                                                                                                                                                                                                                                                                                                                                                                                                                                                                                                                                                                                                                                                                                                                                                                                                                                                                                                                                                                                                                                                                                                                                                                                                                                                                                                                                                                                                                                                                                                                            | GS-4046    |         |
|---------------------------------------------------------------------------------------------------------------------------------------------------------------------------------------------------------------------------------------------------------------------------------------------------------------------------------------------------------------------------------------------------------------------------------------------------------------------------------------------------------------------------------------------------------------------------------------------------------------------------------------------------------------------------------------------------------------------------------------------------------------------------------------------------------------------------------------------------------------------------------------------------------------------------------------------------------------------------------------------------------------------------------------------------------------------------------------------------------------------------------------------------------------------------------------------------------------------------------------------------------------------------------------------------------------------------------------------------------------------------------------------------------------------------------------------------------------------------------------------------------------------------------------------------------------------------------------------------------------------------------------------------------------------------------------------------------------------------------------------------------------------------------------------------------------------------------------------------------------------------------------------------------------------------------------------------------------------------------------------------|------------|---------|
| Measurements                                                                                                                                                                                                                                                                                                                                                                                                                                                                                                                                                                                                                                                                                                                                                                                                                                                                                                                                                                                                                                                                                                                                                                                                                                                                                                                                                                                                                                                                                                                                                                                                                                                                                                                                                                                                                                                                                                                                                                                      | US         | Metric  |
| Working height max indoor <sup>(1)</sup>                                                                                                                                                                                                                                                                                                                                                                                                                                                                                                                                                                                                                                                                                                                                                                                                                                                                                                                                                                                                                                                                                                                                                                                                                                                                                                                                                                                                                                                                                                                                                                                                                                                                                                                                                                                                                                                                                                                                                          | 45 ft      | 13.89 m |
| Working height max outdoor <sup>(1)</sup>                                                                                                                                                                                                                                                                                                                                                                                                                                                                                                                                                                                                                                                                                                                                                                                                                                                                                                                                                                                                                                                                                                                                                                                                                                                                                                                                                                                                                                                                                                                                                                                                                                                                                                                                                                                                                                                                                                                                                         | 29 ft      | 9.01 m  |
| A Platform height max indoor                                                                                                                                                                                                                                                                                                                                                                                                                                                                                                                                                                                                                                                                                                                                                                                                                                                                                                                                                                                                                                                                                                                                                                                                                                                                                                                                                                                                                                                                                                                                                                                                                                                                                                                                                                                                                                                                                                                                                                      | 39 ft      | 11.89 m |
| Platform height max outdoor                                                                                                                                                                                                                                                                                                                                                                                                                                                                                                                                                                                                                                                                                                                                                                                                                                                                                                                                                                                                                                                                                                                                                                                                                                                                                                                                                                                                                                                                                                                                                                                                                                                                                                                                                                                                                                                                                                                                                                       | 23 ft      | 7.01 m  |
| B Platform height - stowed                                                                                                                                                                                                                                                                                                                                                                                                                                                                                                                                                                                                                                                                                                                                                                                                                                                                                                                                                                                                                                                                                                                                                                                                                                                                                                                                                                                                                                                                                                                                                                                                                                                                                                                                                                                                                                                                                                                                                                        | 4 ft 9 in  | 1.45 m  |
| Platform length - outside                                                                                                                                                                                                                                                                                                                                                                                                                                                                                                                                                                                                                                                                                                                                                                                                                                                                                                                                                                                                                                                                                                                                                                                                                                                                                                                                                                                                                                                                                                                                                                                                                                                                                                                                                                                                                                                                                                                                                                         | 7 ft 5 in  | 2.26 m  |
| Platform length - outside, extended                                                                                                                                                                                                                                                                                                                                                                                                                                                                                                                                                                                                                                                                                                                                                                                                                                                                                                                                                                                                                                                                                                                                                                                                                                                                                                                                                                                                                                                                                                                                                                                                                                                                                                                                                                                                                                                                                                                                                               | 10 ft 5 in | 3.18 m  |
| Slide-out platform extension deck - length                                                                                                                                                                                                                                                                                                                                                                                                                                                                                                                                                                                                                                                                                                                                                                                                                                                                                                                                                                                                                                                                                                                                                                                                                                                                                                                                                                                                                                                                                                                                                                                                                                                                                                                                                                                                                                                                                                                                                        | 3 ft       | 0.91 m  |
| Platform width - outside                                                                                                                                                                                                                                                                                                                                                                                                                                                                                                                                                                                                                                                                                                                                                                                                                                                                                                                                                                                                                                                                                                                                                                                                                                                                                                                                                                                                                                                                                                                                                                                                                                                                                                                                                                                                                                                                                                                                                                          | 3 ft 10 in | 1.18 m  |
| Guardrail height                                                                                                                                                                                                                                                                                                                                                                                                                                                                                                                                                                                                                                                                                                                                                                                                                                                                                                                                                                                                                                                                                                                                                                                                                                                                                                                                                                                                                                                                                                                                                                                                                                                                                                                                                                                                                                                                                                                                                                                  | 3 ft 7 in  | 1.10 m  |
| Toeboard height                                                                                                                                                                                                                                                                                                                                                                                                                                                                                                                                                                                                                                                                                                                                                                                                                                                                                                                                                                                                                                                                                                                                                                                                                                                                                                                                                                                                                                                                                                                                                                                                                                                                                                                                                                                                                                                                                                                                                                                   | 6 in       | 15 cm   |
| Machine Height - stowed (folding rails)                                                                                                                                                                                                                                                                                                                                                                                                                                                                                                                                                                                                                                                                                                                                                                                                                                                                                                                                                                                                                                                                                                                                                                                                                                                                                                                                                                                                                                                                                                                                                                                                                                                                                                                                                                                                                                                                                                                                                           | 8 ft 5 in  | 2.57 m  |
| Machine Height - stowed (rails lowered)                                                                                                                                                                                                                                                                                                                                                                                                                                                                                                                                                                                                                                                                                                                                                                                                                                                                                                                                                                                                                                                                                                                                                                                                                                                                                                                                                                                                                                                                                                                                                                                                                                                                                                                                                                                                                                                                                                                                                           | 6 ft 6 in  | 1.98 m  |
| European Stowed European Stowe<br>European Stowed European Stowed European Stowed European Stowed European Stowed European Stowed European Stoweg | 8 ft 2 in  | 2.48 m  |
| Length machine - stowed, extended                                                                                                                                                                                                                                                                                                                                                                                                                                                                                                                                                                                                                                                                                                                                                                                                                                                                                                                                                                                                                                                                                                                                                                                                                                                                                                                                                                                                                                                                                                                                                                                                                                                                                                                                                                                                                                                                                                                                                                 | 11 ft 6 in | 3.51 m  |
| G Width                                                                                                                                                                                                                                                                                                                                                                                                                                                                                                                                                                                                                                                                                                                                                                                                                                                                                                                                                                                                                                                                                                                                                                                                                                                                                                                                                                                                                                                                                                                                                                                                                                                                                                                                                                                                                                                                                                                                                                                           | 3 ft 10 in | 1.18 m  |
| () Wheelbase                                                                                                                                                                                                                                                                                                                                                                                                                                                                                                                                                                                                                                                                                                                                                                                                                                                                                                                                                                                                                                                                                                                                                                                                                                                                                                                                                                                                                                                                                                                                                                                                                                                                                                                                                                                                                                                                                                                                                                                      | 6 ft 1 in  | 1.85 m  |
| Ground clearance (center) - pothole guards retracted                                                                                                                                                                                                                                                                                                                                                                                                                                                                                                                                                                                                                                                                                                                                                                                                                                                                                                                                                                                                                                                                                                                                                                                                                                                                                                                                                                                                                                                                                                                                                                                                                                                                                                                                                                                                                                                                                                                                              | 5 in       | 12 cm   |
| Ground clearance - pothole guards deployed                                                                                                                                                                                                                                                                                                                                                                                                                                                                                                                                                                                                                                                                                                                                                                                                                                                                                                                                                                                                                                                                                                                                                                                                                                                                                                                                                                                                                                                                                                                                                                                                                                                                                                                                                                                                                                                                                                                                                        | 0.9 in     | 2.30 cm |